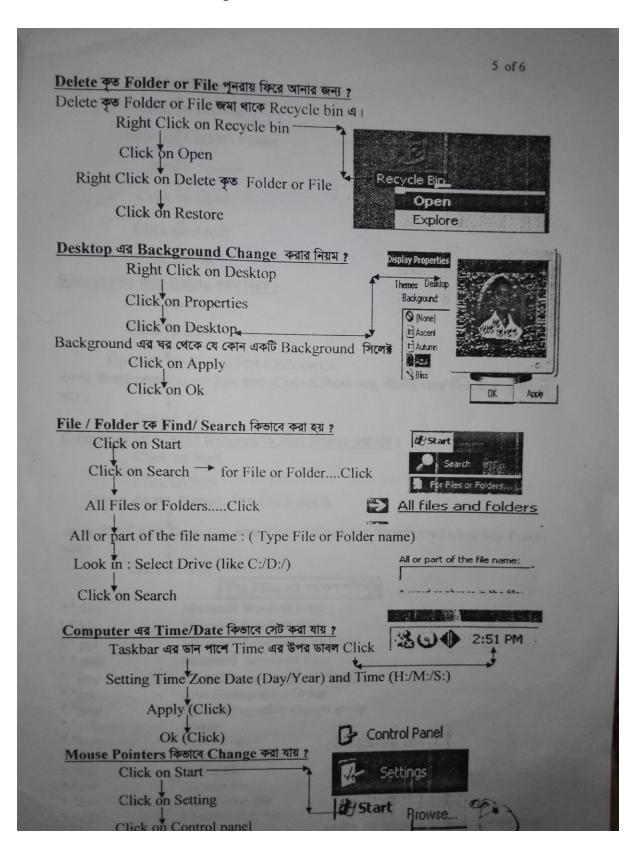

uter, Digitalও Analogue উভয় পদ্ধতিতে তথ্য প্রক্রিরা সম্পন্ন করতে সক্ষম।→ আকার আকৃতি এবং কার্যক্ষমতা ও গতির উপর ভিত্তি করে Digital computer কে চার ভাগে ভাগ করা যায়। 1/Super Computer: Super Computer অত্যন্ত শক্তিশালী এবং দ্রুতগতি সম্পন্ন যাহা বৈজ্ঞানিক গবেষনায় ব্যবহার হয়। 2/Mainframe computer: Super Computer এর চেয়ে কিছুটা ছোট হলেও এক সাথে অনেক রক্ম Input output দিতে সক্ষম। 3/Mini computer: এ ধরনের Computer, Mainframe computer এর চেয়ে কার্যক্ষমতা ক্ম কিছ Micro computer এর চেয়ে ক্ষমতা বেশি। 4/Micro computer: এ Computer, Micro processor দিয়ে তৈরী তাই একে Micro computer বলে। **CPU** ➤ CD/DVD Rom Floppy Disk Drive Power Button 0 Restart Button USB Port Sound Port Keyboard এ সাধারনত পাঁচ ধরনের কী খাকে। अलकार्विणविन की ২) ফাংশনাল কী **20) रहलिक्श की** 8) कार्जन गुण्यानि की ৫) নাম লক কী