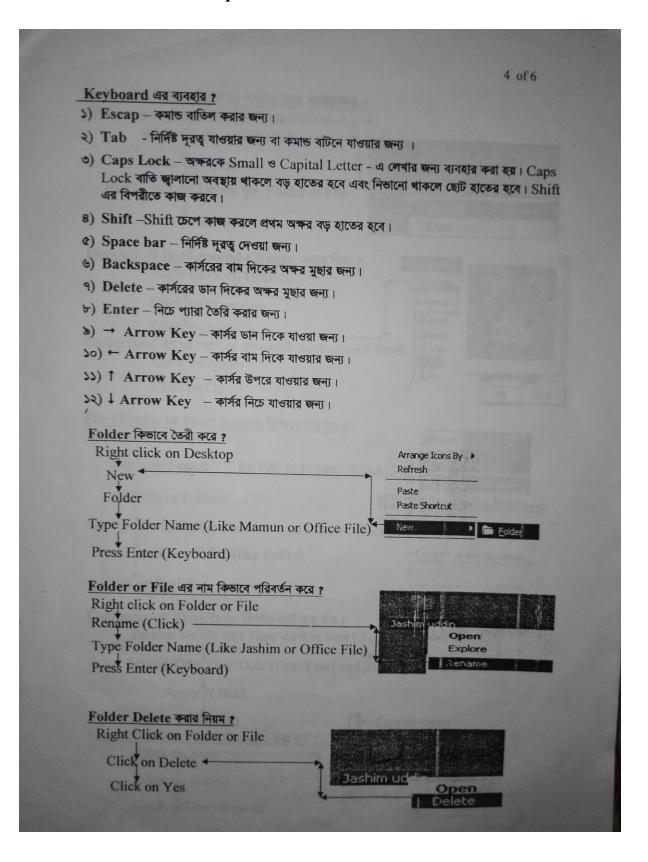

mputer, Digitalও Analogue উভয় পদ্ধতিতে তথ্য প্রক্রিরা সম্পন্ন করতে সক্ষম।→ আকার আকৃতি এবং কার্যক্ষমতা ও গতির উপর ভিত্তি করে Digital computer কে চার ভাগে ভাগ করা যায়। 1/Super Computer: Super Computer অত্যন্ত শক্তিশালী এবং দ্রুতগতি সম্পন্ন যাহা বৈজ্ঞানিক গবেষনায় ব্যবহার হয়। 2/Mainframe computer: Super Computer এর চেয়ে কিছুটা ছোট হলেও এক সাথে অনেক রক্ম Input output দিতে সক্ষম। 3/Mini computer: এ ধরনের Computer, Mainframe computer এর চেয়ে কার্যক্ষমতা ক্ম কিছ Micro computer এর চেয়ে ক্ষমতা বেশি। 4/Micro computer: এ Computer, Micro processor দিয়ে তৈরী তাই একে Micro computer বলে। **CPU** ➤ CD/DVD Rom Floppy Disk Drive Power Button 0 Restart Button USB Port Sound Port Keyboard এ সাধারনত পাঁচ ধরনের কী খাকে। अलकार्विणविन की ২) ফাংশনাল কী **20) रहलिक्श की** 8) कार्जन गुण्यानि की ৫) নাম লক কী