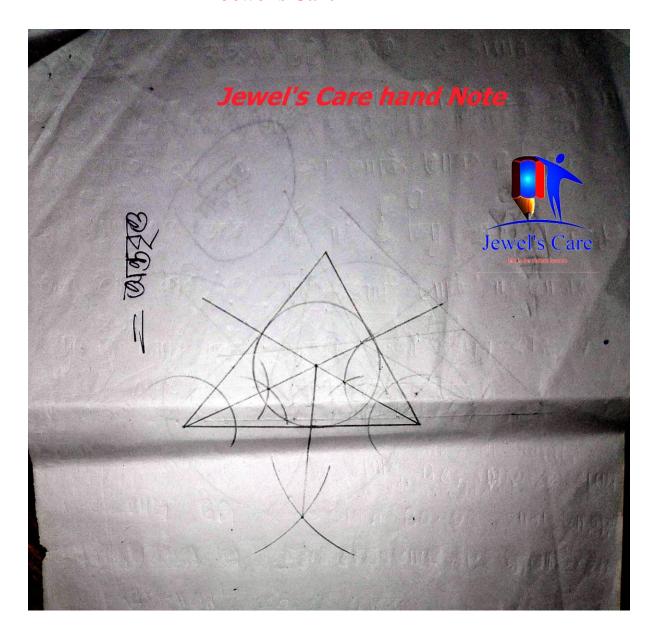

Jewel's Care Life is for motto lesson

Jewel's Care Life is for motto lesson

3174114 (43211 OTT2 उगवाहन तिवहने पुरारि देख or इंडिलि **GIDA** नितर्ग कड्रा र्लि DE, कहित रहार किंग होता होता r (3 fogy) ट्राल भूमे दिलाखा ७ ठाप्तु (भ मिट्ट दिए। खुपनुर A 01 H Jewel's Care मिर्वा राषि राष्ट्र भारत पारहरू मेकि हा हरू मेकि क्र मार्ग्य ट्रके मियते केरी रहि अंद्रेन्ने प्रमि ३७ पर ित्ती कियु A, B, C (Hozer OHTZ

ट्याइग कहि, B.C त्याङा कहि, AB, 93 अधिकृत रहीबा तरामादि' चिद्रा पुरेषाखा दुछकाण दिग्ति, 8 हुम्झाएबा दिग्ति, ल्याखाड़, B.C. सिंधाइ छा पर जार्वीवन्त्र लिंब गामाया निर्दा द्वरण्ड्वा होति, 24 (उठा प्री. (0) विन्मुए (24 काहार, 72 एमरी राला देखें रुषि रिम, Jewel's Care hand Note