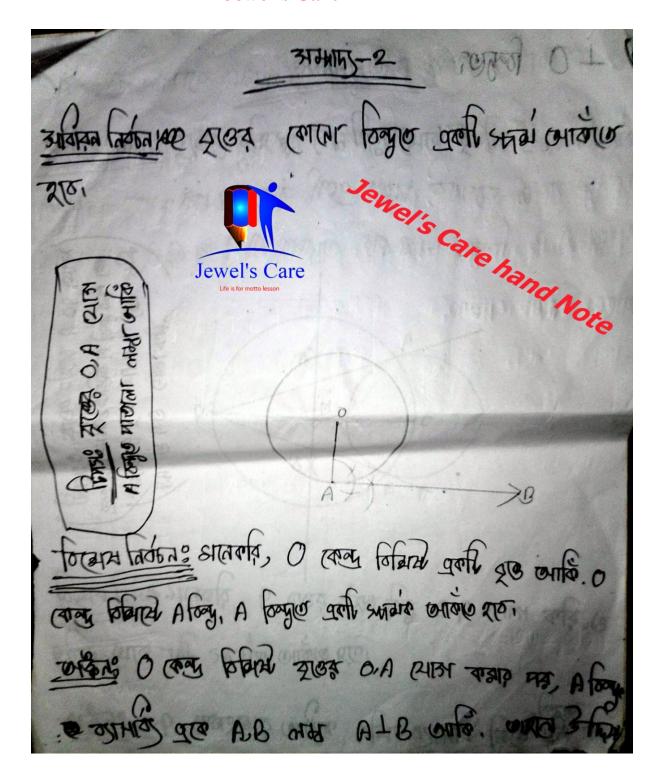

Jewel's Care Life is for motto lesson

3174145-8 The 1941554 215 1811-0175 511-018 ভোষাত হাতা मान्द्रख वुङ्ग्रि athe उगाठावत तिवहतः वितित 10 TATE STA 300 ATA (114, 14) 300 the ser and an army राष्ट्र हिंदि हुन STHITS FILS 5710) LOA PILST PALLER S& BIN 2135 , HIGSOD marco E A.O BITTE NON 15070 TO(2121 170523 901 203 0 (194 66002 200 2133 / 10d - रिक्ट्राइ रिजन रिगाले किलान (मरमार्थ श्राठ, attogo official get as याह्न ० राजा राज्यु, अख्लिक हा हिलाभ तिर्घत पुरारि तिमिधे पिष्ट्राइन्हे किनी तानता आहां कह प्रमि राह जाही हुए।