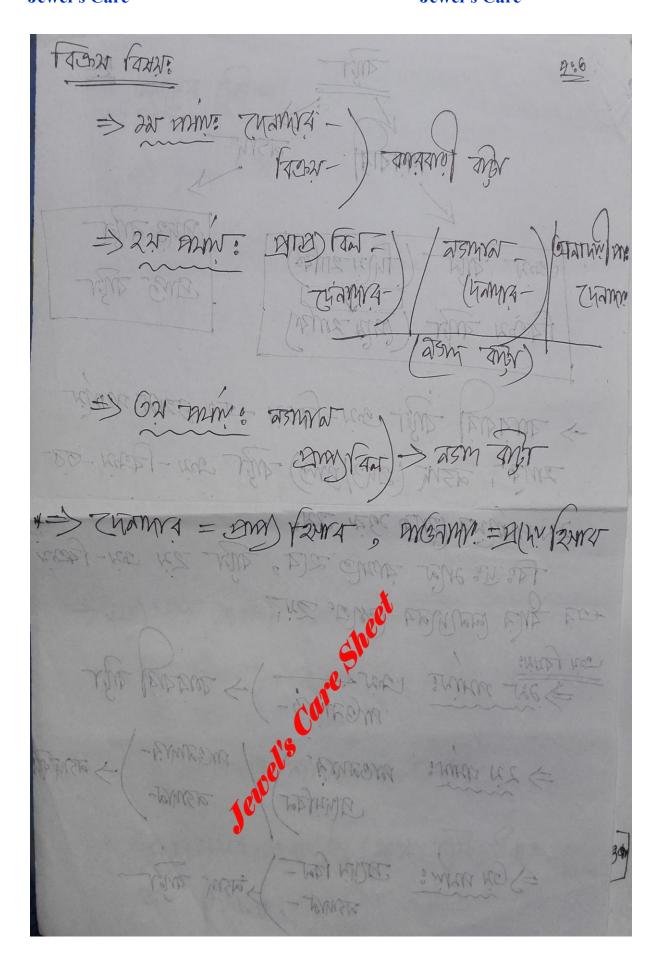

## বাট্টা, ভ্যাট ও কর

চলুন জেনে নেয়া যাক এই গুলি কি ও হিসাব কীভাবে রাখতে হয়।

\*> 304 = Tax | Income Tax > बर्ड कर जिस जिसमें के कार्य विस्था एया कि कारिशक ONA CAME 80% AD ANAMINANDE THAT SOITS -> 6mi 200 = 2mil 2mil 2mil 60,000 = => 3(3) PAIDT (2) 1/21 25mm (2m) - 60,000 म्बर में कि कियारके ने मार्थिय किया मार्थ , वर अवस्था मुक्स । अपक द्वाउपार्व वर रणवादि भारता (अपकार विश्ववर) and margo mai which come co Company - 60,000 ON 20 HABYS - 60,000 \*> En = Value Added Tax /VAT/HEN Nº 151 - 1512 (000 to - 1542) - 100 > भा) नगरमान (काल , निकास माना निकास) ली मार उनका व्यक्ता ने की -00 व्या किल्लाम एका मार्च व्यान त्या