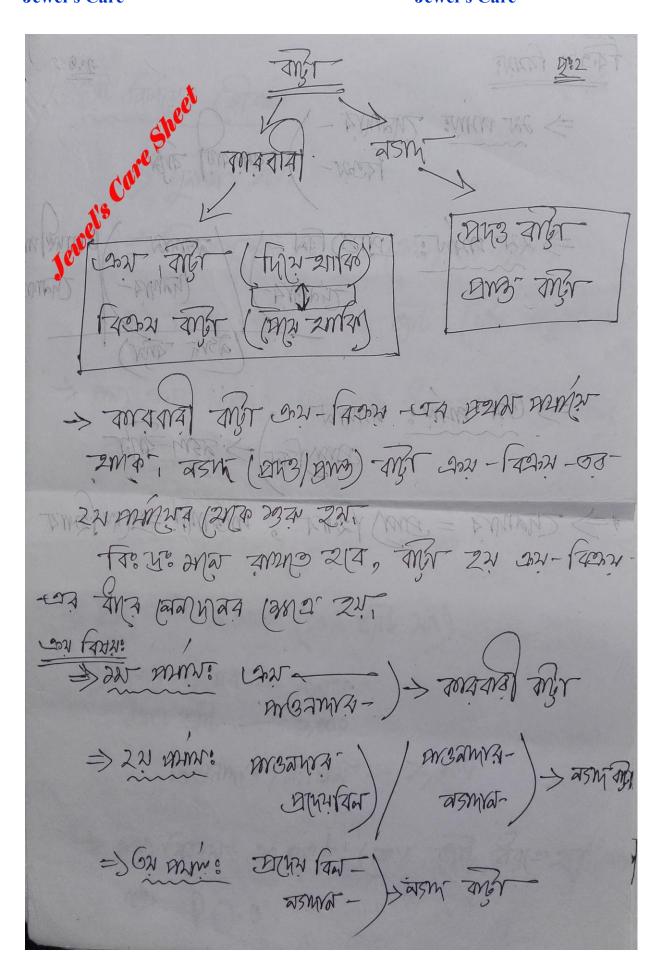

## বাট্টা, ভ্যাট ও কর

চলুন জেনে নেয়া যাক এই গুলি কি ও হিসাব কীভাবে রাখতে হয়।

\*> 304 = Tax | Income Tax > बर्ड कर जिस जिसमें के कार्य विस्था एया कि कारिशक ONA CAME 80% AD ANAMINANDE THAT SOITS -> 6mi 200 = 2mil 2mil 2mil 60,000 = => 3(3) PAIDT (2) 1/21 25mm (2m) - 60,000 म्बर में कि कियारके ने मार्थिय किया मार्थ , वर अवस्था मुक्स । अपक द्वाउपार्व वर रणवादि भारता (अपकार विश्ववर) and margo mai which come co Company - 60,000 ON 20 HABYS - 60,000 \*> En = Value Added Tax /VAT/HEN Nº 151 - 1512 (000 to - 1542) - 100 > भा) नगरमान (काल , निकास माना निकास) ली मार उनका व्यक्ता ने की -00 व्या किल्लाम एका मार्च व्यान त्या