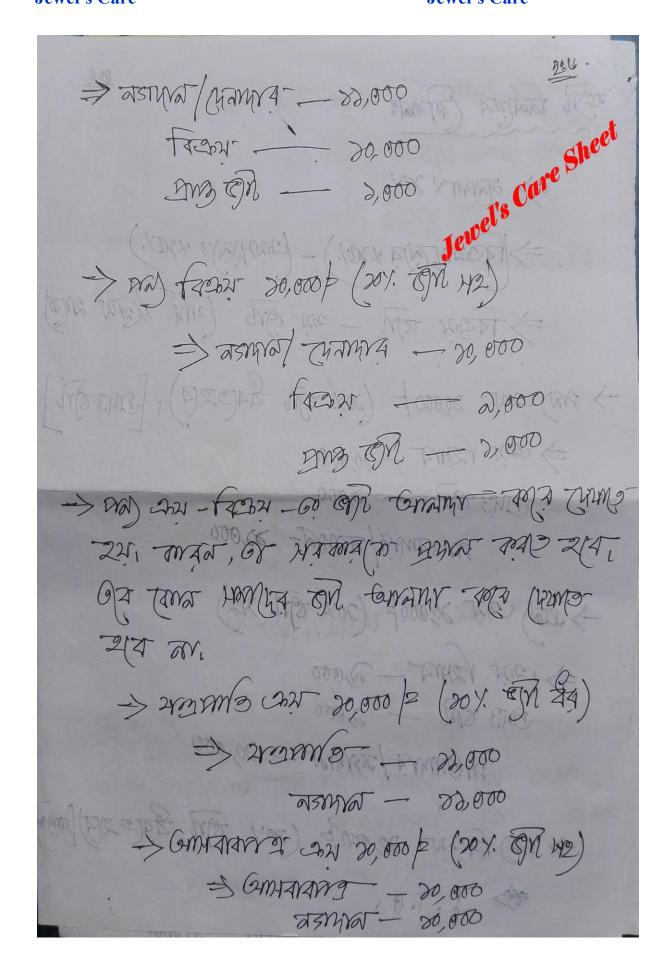

## বাট্টা, ভ্যাট ও কর

চলুন জেনে নেয়া যাক এই গুলি কি ও হিসাব কীভাবে রাখতে হয়।

\*> 304 = Tax | Income Tax > बर्ड कर जिस जिसमें के कार्य विस्था एया कि कारिशक ONA CAME 80% AD ANAMINANDE THAT SOITS -> 6mi 200 = 2mil 2mil 2mil 60,000 = => 3(3) PAIDT (2) 1/21 25mm (2m) - 60,000 म्बर में कि कियारके ने मार्थिय किया मार्थ , वर अवस्था मुक्स । अपक द्वाउपार्व वर रणवादि भारता (अपकार विश्ववर) and margo mai which come co Company - 60,000 ON 20 HABYS - 60,000 \*> En = Value Added Tax /VAT/HEN Nº 151 - 1512 (000 to - 1542) - 100 > भा) नगरमान (काल , निकास माना निकास) ली मार उनका व्यक्ता ने की -00 व्या किल्लाम एका मार्च व्यान त्या