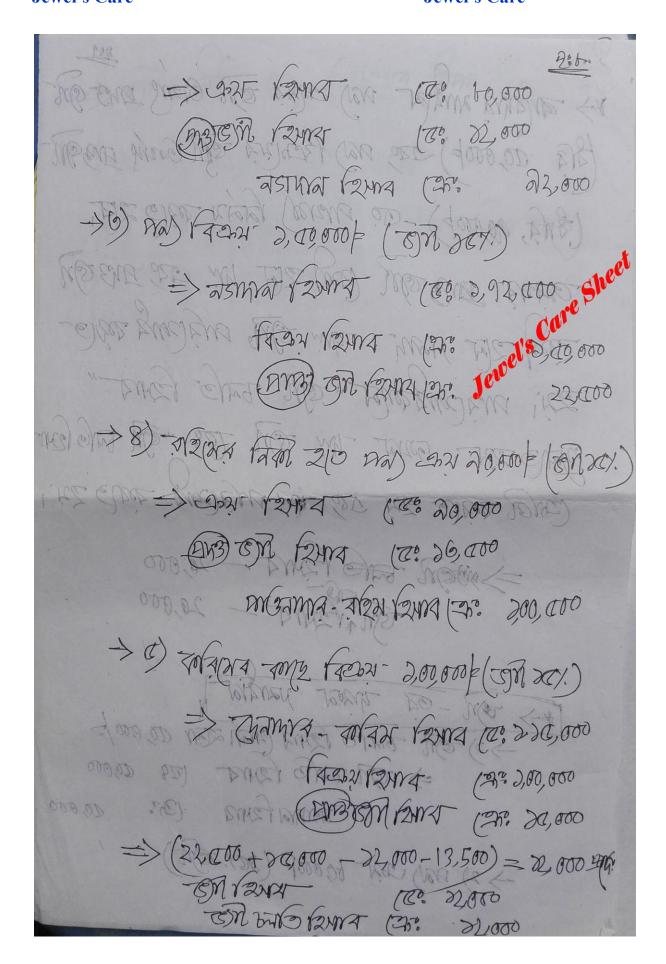

## বাট্টা, ভ্যাট ও কর

চলুন জেনে নেয়া যাক এই গুলি কি ও হিসাব কীভাবে রাখতে হয়।

\*> 304 = Tax | Income Tax > बर्ड कर जिस जिसमें के कार्य विस्था एया कि कारिशक ONA CAME 80% AD ANAMINANDE THAT SOITS -> 6mi 200 = 2mil 2mil 2mil 60,000 = => 3(3) PAIDT (2) 1/21 25mm (2m) - 60,000 म्बर में कि कियारके ने मार्थिय किया मार्थ , वर अवस्था मुक्स । अपक द्वाउपार्व वर रणवादि भारता (अपकार विश्ववर) and margo mai which come co Company - 60,000 ON 20 HABYS - 60,000 \*> En = Value Added Tax /VAT/HEN Nº 151 - 1512 (000 to - 1542) - 100 > भा) नगरमान (काल , निकास माना निकास) ली मार उनका व्यक्ता ने की -00 व्या किल्लाम एका मार्च व्यान त्या