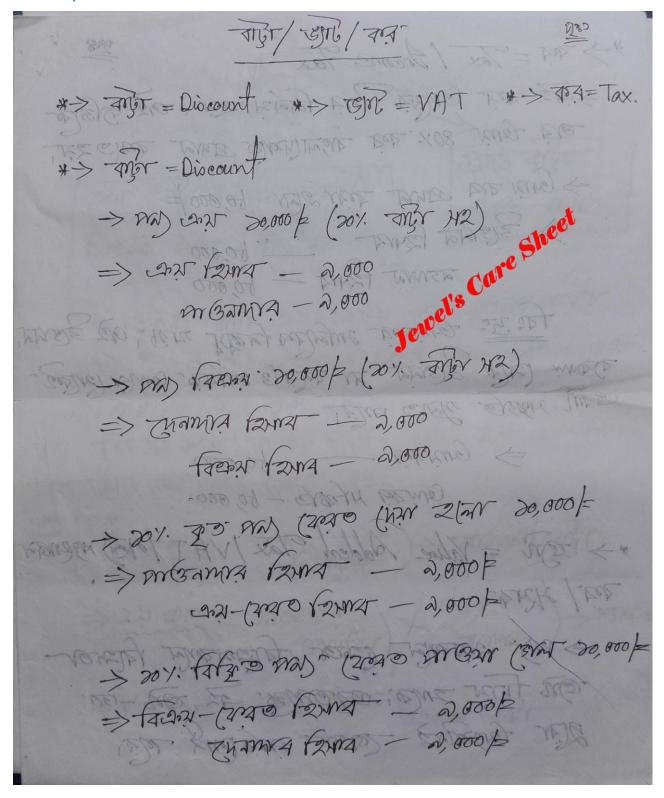

## বাট্টা, ভ্যাট ও কর

চলুন জেনে নেয়া যাক এই গুলি কি ও হিসাব কীভাবে রাখতে হয়।

\*> 304 = Tax | Income Tax > बर्ड कर जिस जिसमें के कार्य विस्था एया कि कारिशक ONA CAME 80% AD ANAMINANDE THAT SOITS -> 6mi 200 = 2mil 2mil 2mil 60,000 = => 3(3) PAIDT (2) 1/21 25mm (2m) - 60,000 म्बर में कि कियारके ने मार्थिय किया मार्थ , वर अवस्था मुक्स । अपक द्वाउपार्व वर रणवादि भारता (अपकार विश्ववर) and margo mai which come co Company - 60,000 ON 20 HABYS - 60,000 \*> En = Value Added Tax /VAT/HEN Nº 151 - 1512 (000 to - 1542) - 100 > भा) नगरमान (काल , निकास माना निकास) ली मार उनका व्यक्ता ने की -00 व्या किल्लाम एका मार्च व्यान त्या