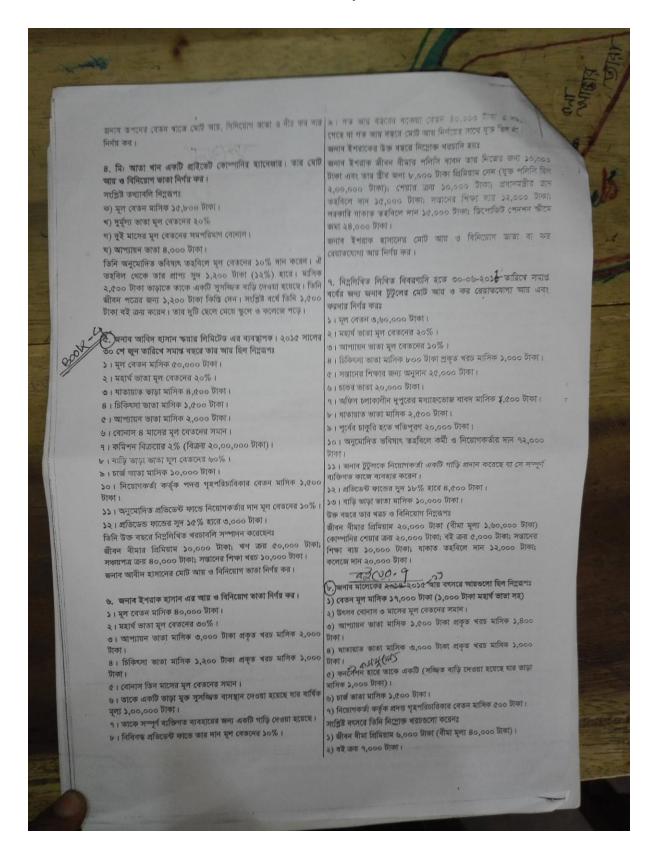

৯. জনাৰ ছাৰেৱ একটি বেসৱকারি কোম্পানিতে ২০,০০০-১,০০০×১০-৩০,০০০ টাকা বেতন স্কেনে চাকরি করেন। ২০১৫ সালের ৩০ জুন তারিখে তার মূল বেতন ছিল ২৫,০০০ টাকা। তার বেতন বৃদ্ধির তারিখ 12. Mr. Rahman is an accountant of an organization. His ১ জানুরারি। চিকিৎসা ও আপ্যায়ন ভাতা হিসেবে তিনি মাসিক ৩,০০০ incomes are following for the income year 2014-2015: টাব্রা ও ২,০০০ টাকা প্রাণ্ড হন। উৎসব বোনাস হিসেবে তিনি দুই ঈদে এক মাসের মূল বেতনের সমান একটি করে দুইটি বোনাস পান। জনাব জাবেরকে ভাড়ামুন্ড একটি সুসজ্জিত বাড়ি দেয়া হয় যেটির ভাড়া মূল্য ৯৬,০০০ টাকা। তাকে পূর্যকালীন ব্যক্তিগত ব্যবহারের জন্য একটি Medical allowance : Tk. 1,500 per month of which actual গাড়িও প্রদান করা হয়। তিনি তার মূল বেতনের ১০% অনুমোদিত ভবিষ্য তহৰিলে জনা দেন। তার নিয়োগকর্তারও সমপরিমাণ অর্থ উক্ত তহবিলে প্রদান করেন। উক্ত বছরে তার বিনিয়োগ ও খরচসমূহ নির্রুপ His office has provided him with a car, to be used fully for the ছিরঃ

- পারিবারিক ব্যয় ২,০০,০০০ টাকা;
- ২) বিমা সেলামী (পলিসি মূল ৪,০০,০০০ টাকা) ৫০,০০০ টাকা;
- ৩) প্রধানমন্ত্রীর ত্রাণ তহবিলে দান ১০,০০০ টাকা;
- তালিকাভুক্ত কোম্পানির প্রাথমিক শেয়ার ক্রয় ২০,০০০ টাকা;
- ৫) অতালিকাভুক্ত কোম্পানির শেয়ার ক্রন্ন ১৫,০০০ টাকা।

জনাৰ জাৰেৱের ২০১৪-২০১৫ আয়বর্ষের জন্য মোট আয় ও করদায় मिर्नव करा।

১০. জনাব ড. আশরাফ আলী চটগ্রাম বিশ্ববিদ্যালয়ের একজন অধ্যাপক। তিনি মাঙ্গে ২০,০০০ টাকা বেতন পান। বিশ্ববিদ্যালয় কর্তৃপক্ষ তাঁকে একটি সু-সচ্ছিত বাসস্থান দিয়েছেন যার বার্ষিক মৃল্য ৫০,০০০ টাকা। ৰিনি যাতায়াত ভাতা বাবদ মাসে ১,৮০০ টাকা; চিকিৎসা ভাতা বাবদ মাসে ৬০০ টাকা এবং আপ্যায়ন ভাতা বাবদ মাসে ১,৫০০ টাকা পান। বিভাগীর চেয়ারম্যান হিসেবে তিনি মানে ২,০০০ টাকা সন্মানী পান। তিনি তাঁর মূল বেতনের ১০% অনুমোদিত ভবিষ্যৎ তহবিলে দান করেন। বিশ্ববিদ্যালর কর্তৃপক্ষ ও উক্ত তহবিলে সমপরিমাণ অর্থ দান করেন। ভবিষ্যৎ তত্তবিলের সুদ বাবদ ১৪% হারে তিনি ৬৩,০০০ টাকা পেরেছেন। তিনি দুই মাসের বেতনের সমপরিমাণ অর্থ উৎসব ভাতা হিসেবে পেয়েছেন।

তিনি উক্ত ৰছৱে ২৫,০০০ টাকার সেভিংস সাটিফিকেট এবং ৩০,০০০ টাকার পাবলিক কোম্পানির শেয়ার ক্রয় করেছেন। তাঁর একটি জীবন বীমা আছে যার প্রিমিয়াম বাবদ তিনি ১২,০০০ টাকা প্রদান করেছেন। বীমা মূল্য ১,০০,০০০ টাকা। তিনি ৪,০০০ টাকার বই ক্রে করেছেন এবং বক্তু স্কীমে মানে ২,০০০ টাকা জমা দেন। তিনি যাকাত তহবিলে ১২,০০০ টাকা; অত্রিম আয়কর বাবদ ৫,০০০ টাকা এবং প্রধানমন্ত্রীর আগ তহরিলে ৫,০০০ টাকা দান করেছেন। ২০১৪-২০১৫ অর্থ বছরে তার মোট আর ও করদার নির্ণয় কর।